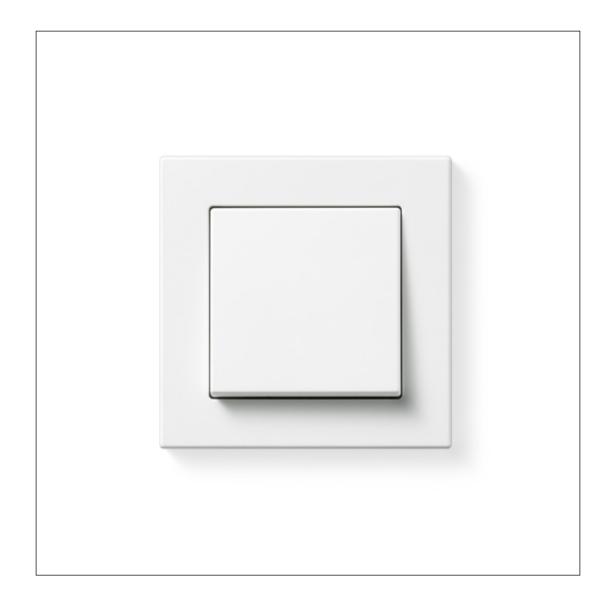

Timelessly elegant – for over 50 years, LS 990 has been enthralling with its clear design language and aesthetics.

The classic is now available in matt snow white. LS 990 thus provides an additional design option in interior design.

LS ZERO is the flush-mounted version of the JUNG classic. The flowing transitions between switches, sockets and wall surfaces create high-quality aesthetics. LS ZERO in snow white is a new statement in colour design.