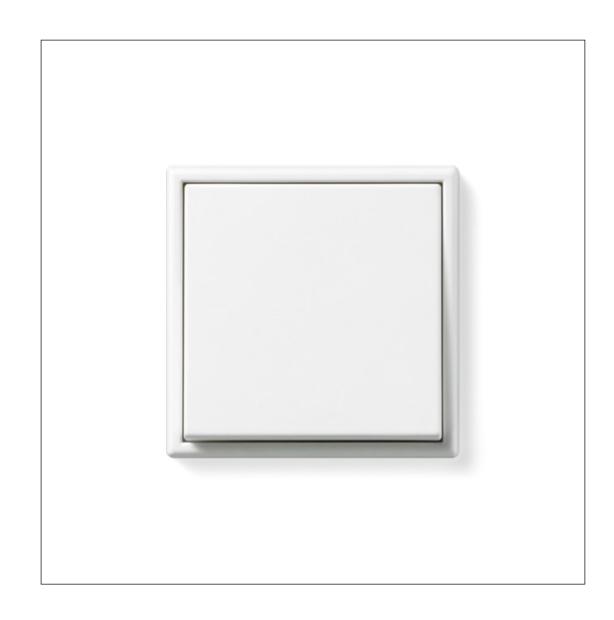

### Snow white

The new white for puristic interior designs.

White reflects the light. Elegant matt snow white allows push-buttons and sockets to harmonise perfectly with various wall structures. Pure white as understatement.

Timelessly elegant – for over 50 years, LS 990 has been enthralling with its clear design language and aesthetics.

The classic is now available in matt snow white. LS 990 thus provides an additional design option in interior design.

LS ZERO is the flush-mounted version of the JUNG classic. The flowing transitions between switches, sockets and wall surfaces create high-quality aesthetics. LS ZERO in snow white is a new statement in colour design.

With LS CUBE, the LS 990 design classic can be installed strikingly on exposed concrete, masonry and natural stone. The perfect solution in all areas where surface mounting is deliberately desired. LS CUBE in snow white sets special accents.