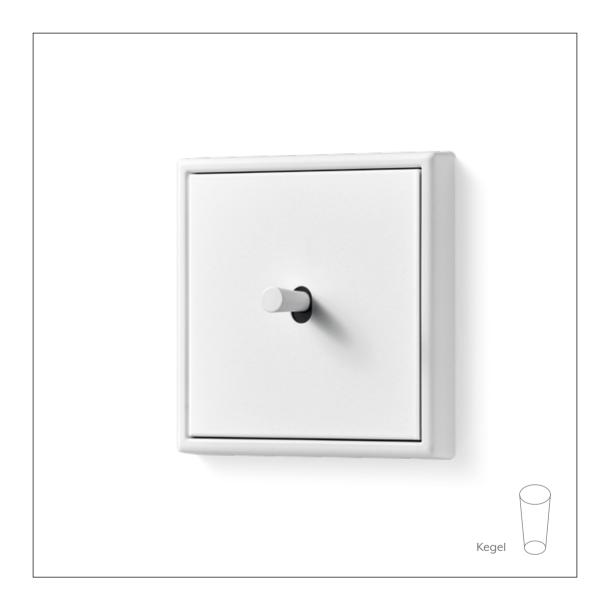

The LS 1912 toggle switch unifies a classic switch with the technical demands of today. The feel and mechanics lend the toggle switch a particular charm: LS 912 in graphite black with a cone-shaped toggle lever.

The LS 1912 toggle switch unifies a classic switch with the technical demands of today. The feel and mechanics lend the toggle switch a particular charm: LS 1912 in snow white with a cone-shaped toggle lever.