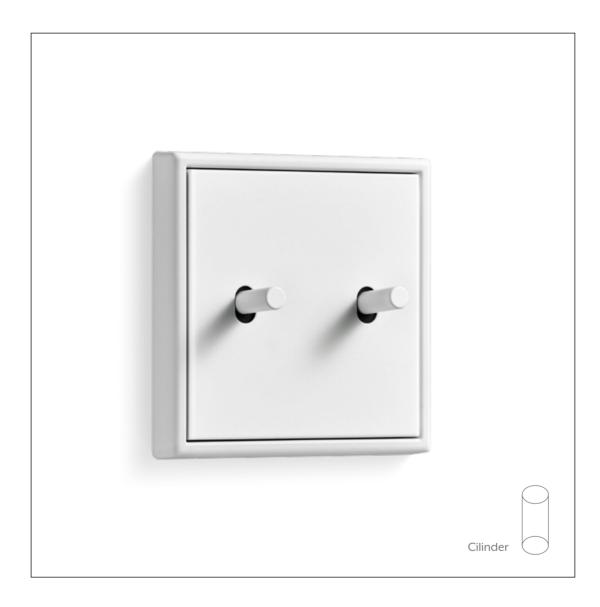

The toggle switch LS 912 is an hommage to the innovative strength of JUNG. Purist design meets contemporary technology and gives the switch a new feel: LS 1912 in snow white with cylindrical toggle lever.

The LS 1912 toggle switch unifies a classic switch with the technical demands of today. The feel and mechanics lend the toggle switch a particular charm: LS 1912 in snow white with a cone-shaped toggle lever.