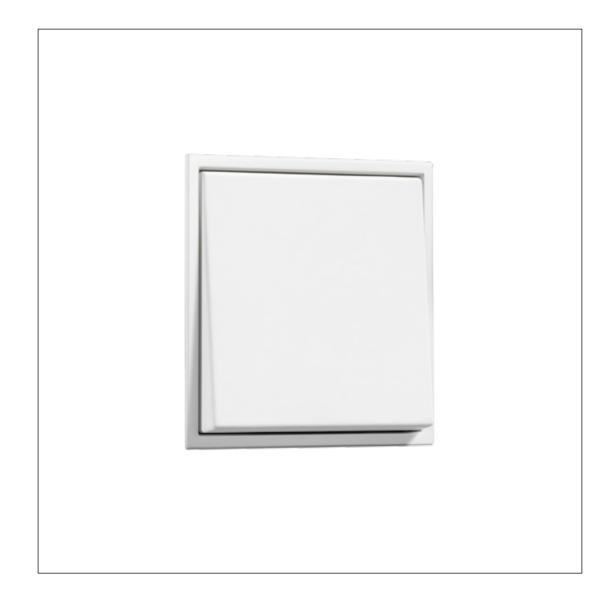

Timelessly elegant – for over 50 years, LS 990 has been enthralling with its clear design language and aesthetics.

The classic is now available in matt snow white. LS 990 thus provides an additional design option in interior design.

LS ZERO is the flush-mounted version of the JUNG classic. The flowing transitions between switches, sockets and wall surfaces create high-quality aesthetics. LS ZERO in snow white is a new statement in colour design.