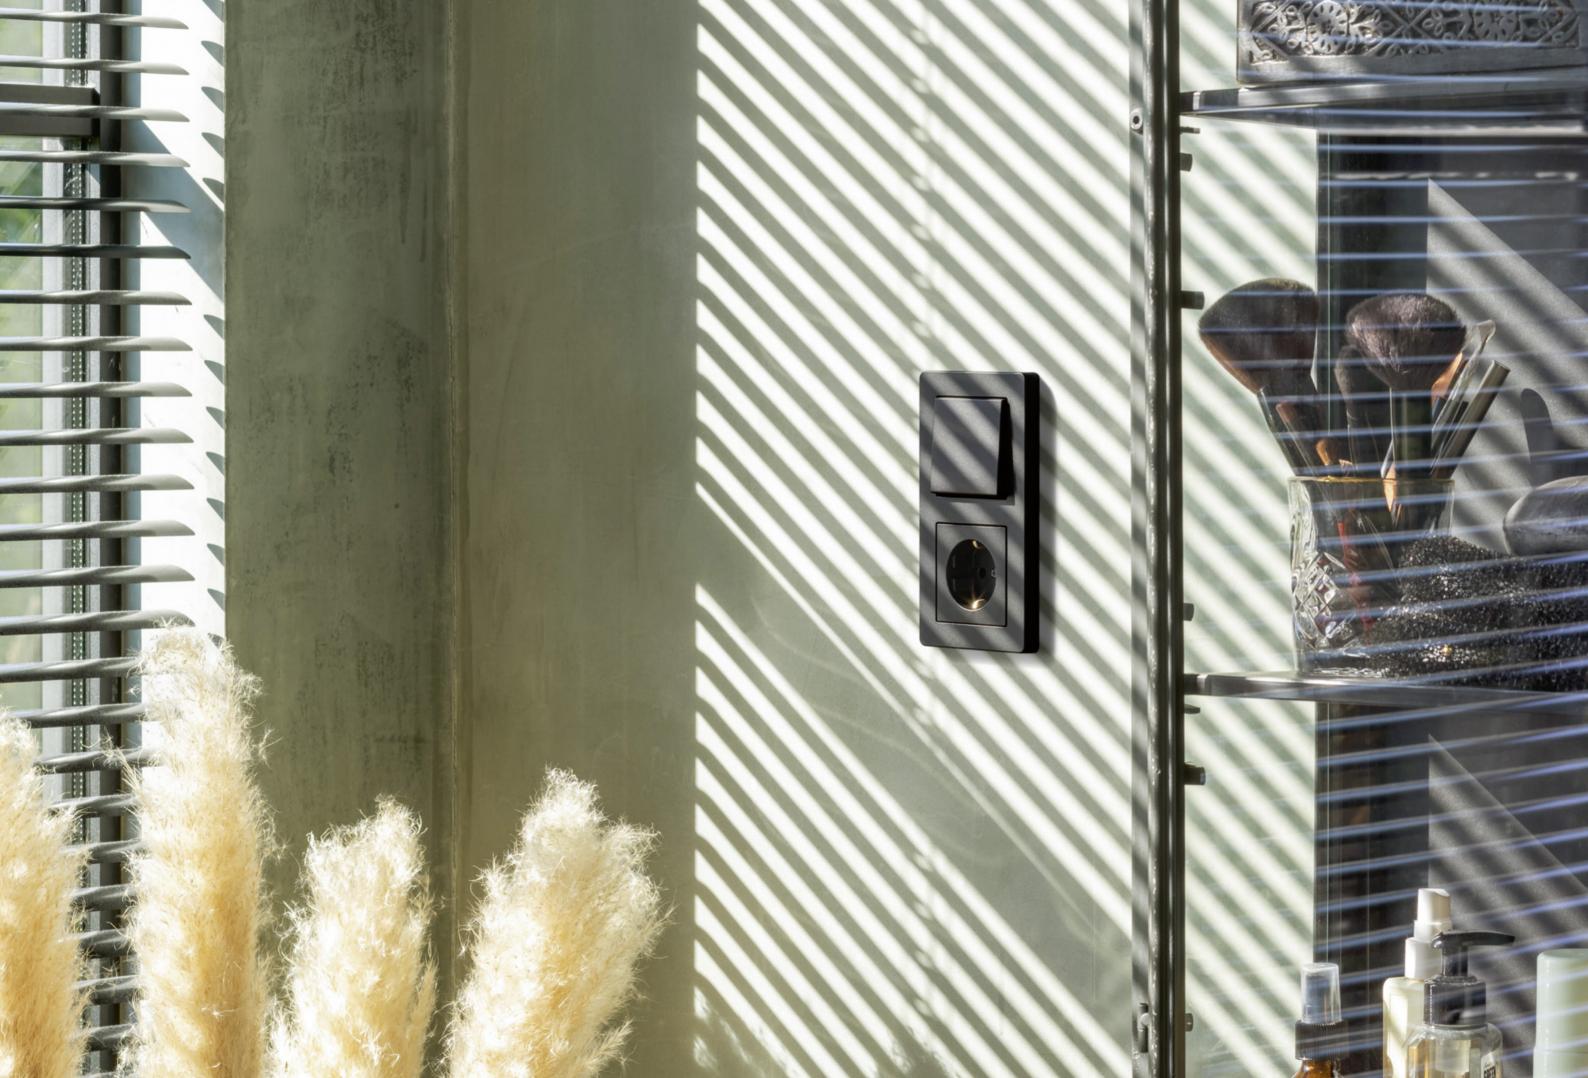

### Graphite black

The new black for impressive scenes.

Black absorbs the light. Switches and sockets in velvety matt graphite black impressively set the scene for dark walls. Pure black as statement.

Timelessly elegant – for over 50 years, LS 990 has been enthralling with its clear design language and aesthetics. The classic is now available in matt graphite black. LS 990 thus provides an additional design option in interior design.

LS ZERO is the flush-mounted version of the JUNG classic. The flowing transitions between switches, sockets and wall surfaces create high-quality aesthetics. LS ZERO in graphite black is a new statement in colour design.

With LS CUBE, the LS 990 design classic can be installed strikingly on exposed concrete, masonry and natural stone. The perfect solution in all areas where surface mounting is deliberately desired. LS CUBE in graphite black sets special accents.