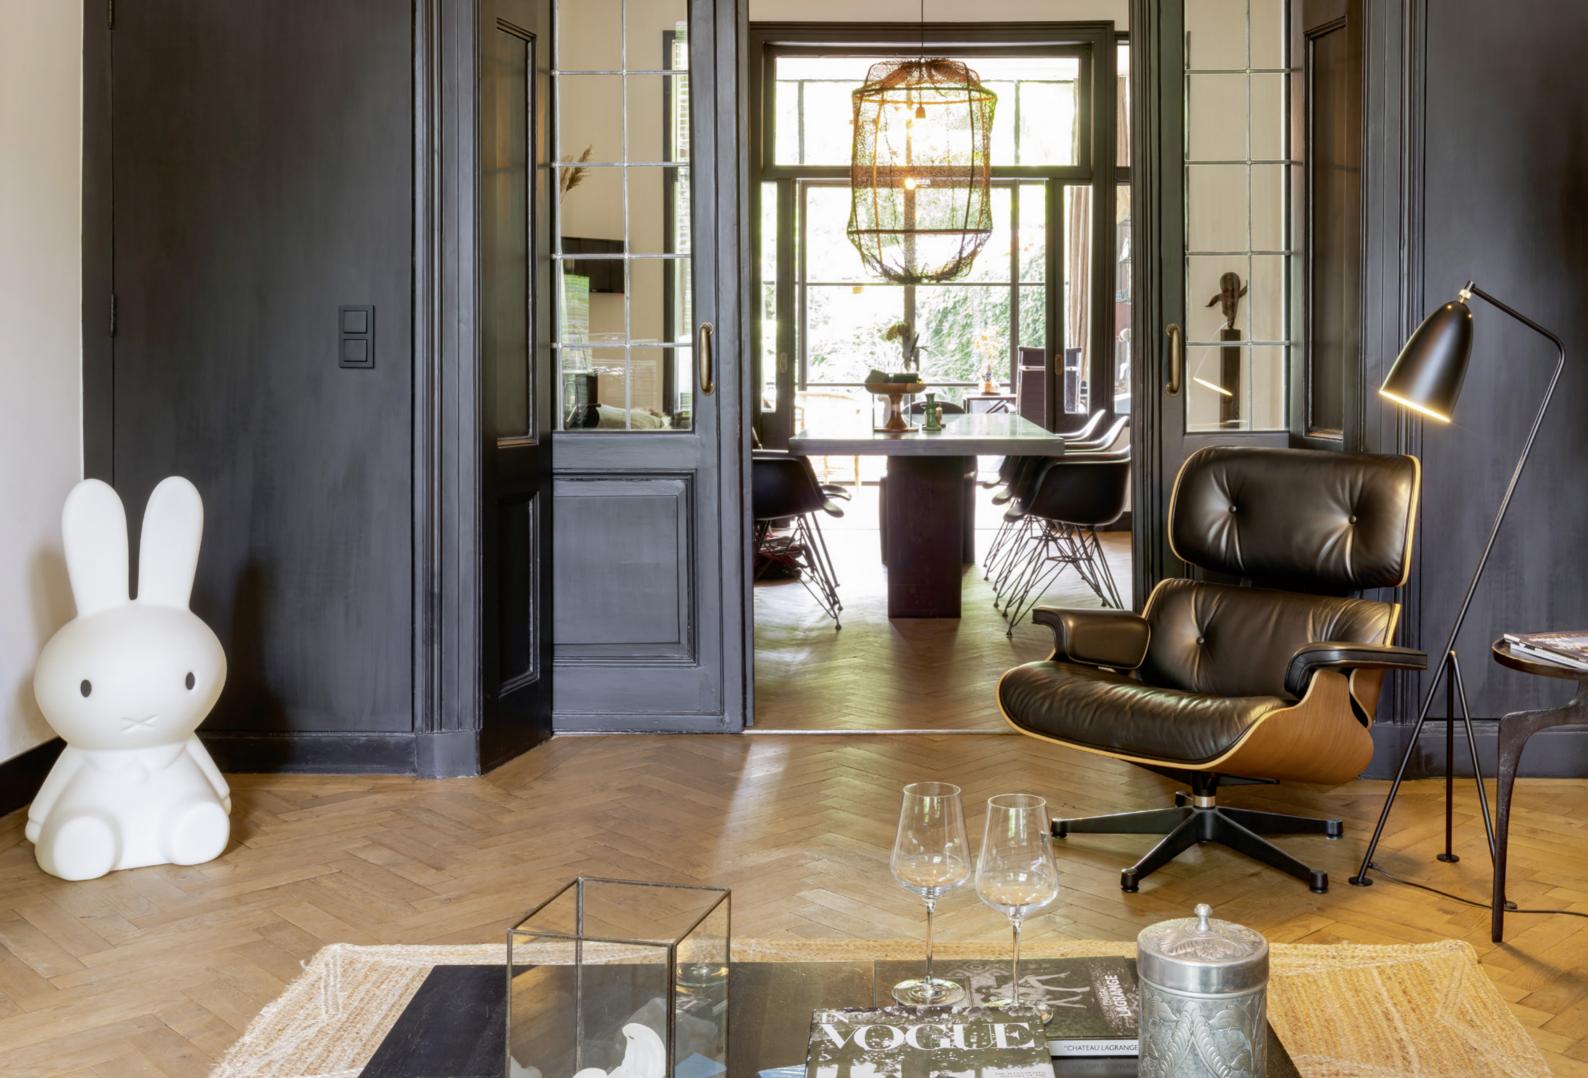

### Graphite black

The new black for impressive scenes.

Black absorbs the light. Switches and sockets in velvety matt graphite black impressively set the scene for dark walls. Pure black as statement.

Timelessly elegant – for over 50 years, LS 990 has been enthralling with its clear design language and aesthetics. The classic is now available in matt graphite black. LS 990 thus provides an additional design option in interior design.

LS ZERO is the flush-mounted version of the JUNG classic. The flowing transitions between switches, sockets and wall surfaces create high-quality aesthetics. LS ZERO in graphite black is a new statement in colour design.

With LS CUBE, the LS 990 design classic can be installed strikingly on exposed concrete, masonry and natural stone. The perfect solution in all areas where surface mounting is deliberately desired. LS CUBE in graphite black sets special accents.

### LS CUBE

The toggle switch LS 912 is an hommage to the innovative strength of JUNG. Purist design meets contemporary technology and gives the switch a new feel: LS 912 in graphite black with cylindrical toggle lever.

The LS 1912 toggle switch unifies a classic switch with the technical demands of today. The feel and mechanics lend the toggle switch a particular charm: LS 912 in graphite black with a cone-shaped toggle lever.

## LS 1912

The concentration on the essentials characterises the striking design of A 550. The new graphite black emphasises the straight lines and clear geometry.

The edge radius gives A FLOW a dynamism that harmonises with a wide variety of furnishing styles. Graphite black inspires not only visually but also haptically.