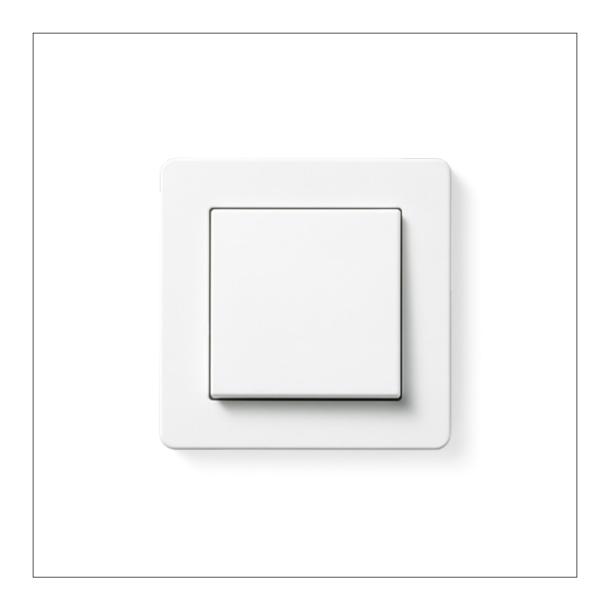

### Snow white

The new white for puristic interior designs.

White reflects the light. Elegant matt snow white allows push-buttons and sockets to harmonise perfectly with various wall structures. Pure white as understatement.

Timelessly elegant – for over 50 years, LS 990 has been enthralling with its clear design language and aesthetics.

The classic is now available in matt snow white. LS 990 thus provides an additional design option in interior design.