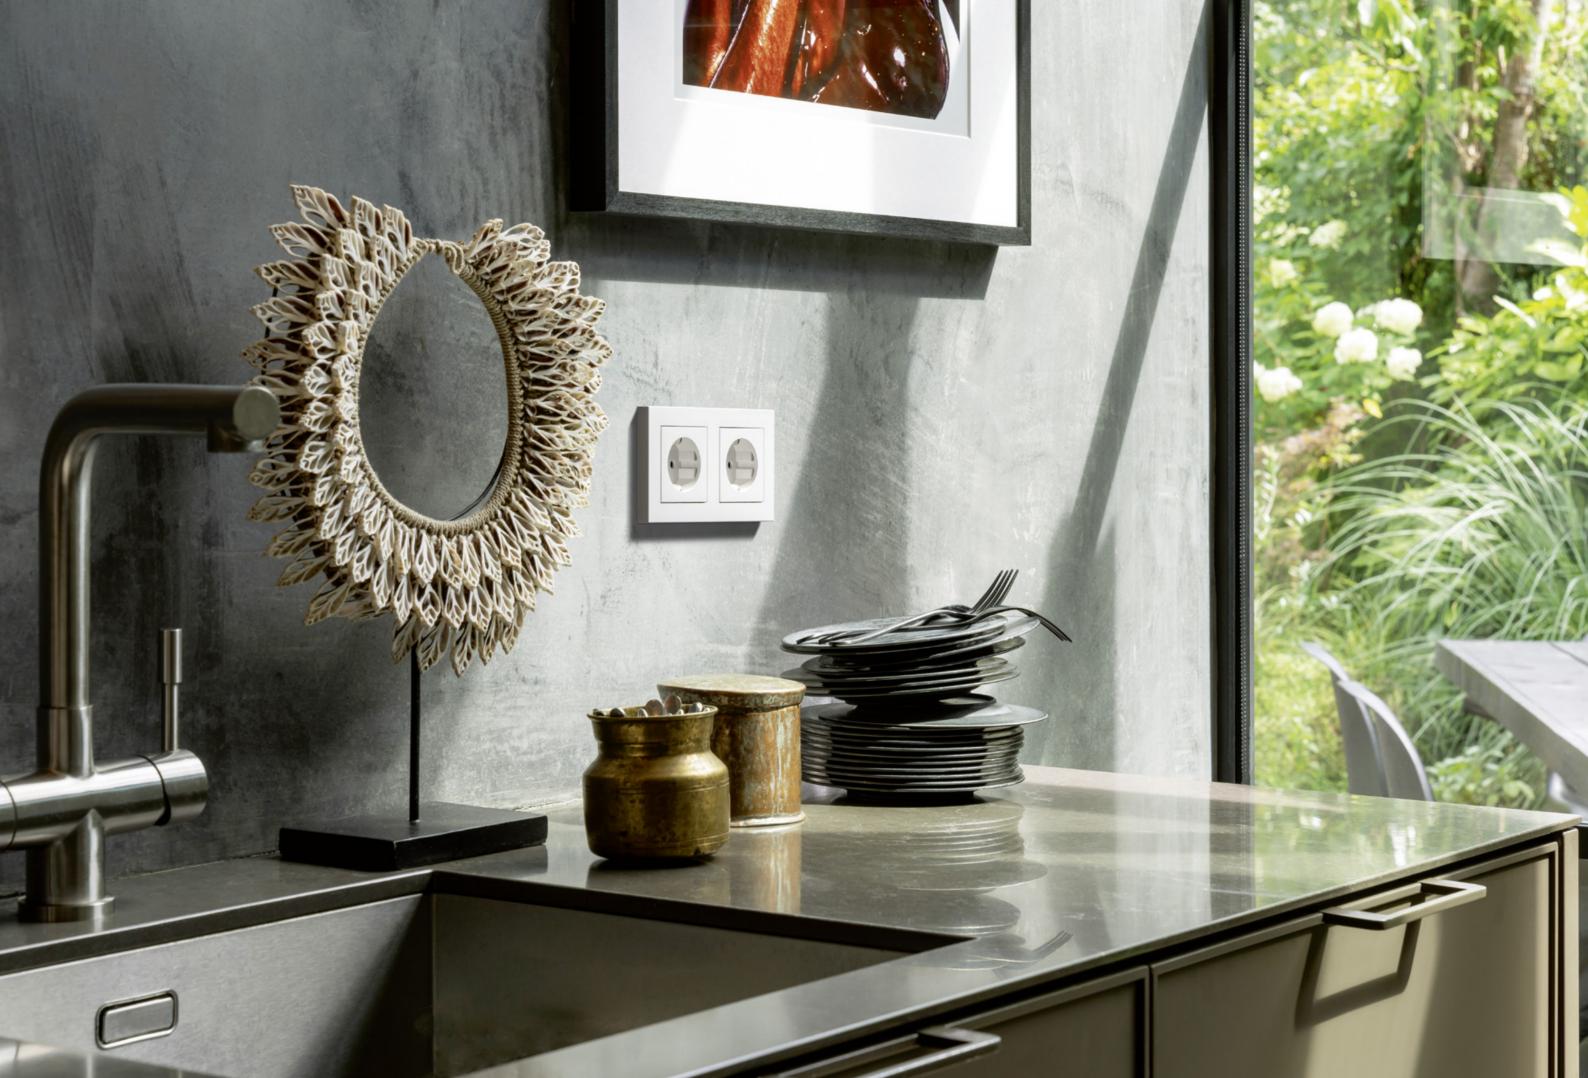

### Snow white

The new white for puristic interior designs.

White reflects the light. Elegant matt snow white allows push-buttons and sockets to harmonise perfectly with various wall structures. Pure white as understatement.

LS ZERO is the flush-mounted version of the JUNG classic. The flowing transitions between switches, sockets and wall surfaces create high-quality aesthetics. LS ZERO in snow white is a new statement in colour design.

With LS CUBE, the LS 990 design classic can be installed strikingly on exposed concrete, masonry and natural stone. The perfect solution in all areas where surface mounting is deliberately desired. LS CUBE in snow white sets special accents.