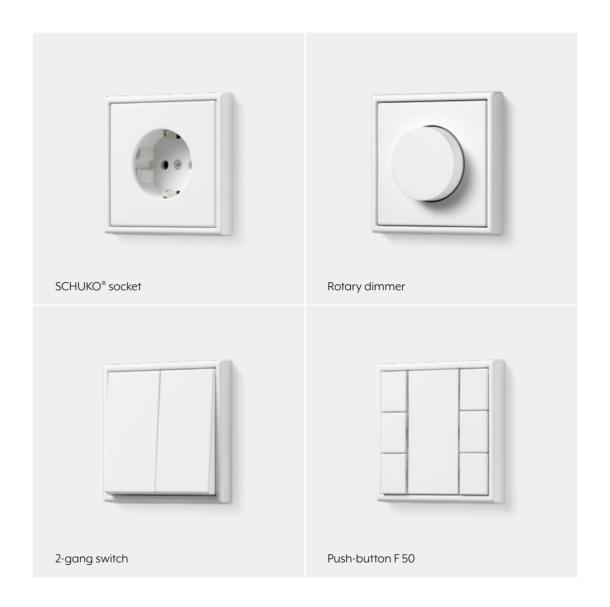

# INTENSIVE. EXTENSIVE. ELEMENTARY.

With new matt finishes, JUNG creates elegant surfaces that aesthetically enhance the LS 990, LS CUBE, LS ZERO, LS 1912, A 550 and A FLOW ranges.

## INTENSIVE. EXTENSIVE. ELEMENTARY.

With new matt finishes, JUNG creates elegant surfaces that aesthetically enhance the LS 990, LS CUBE, LS ZERO, LS 1912, A 550 and A FLOW ranges.