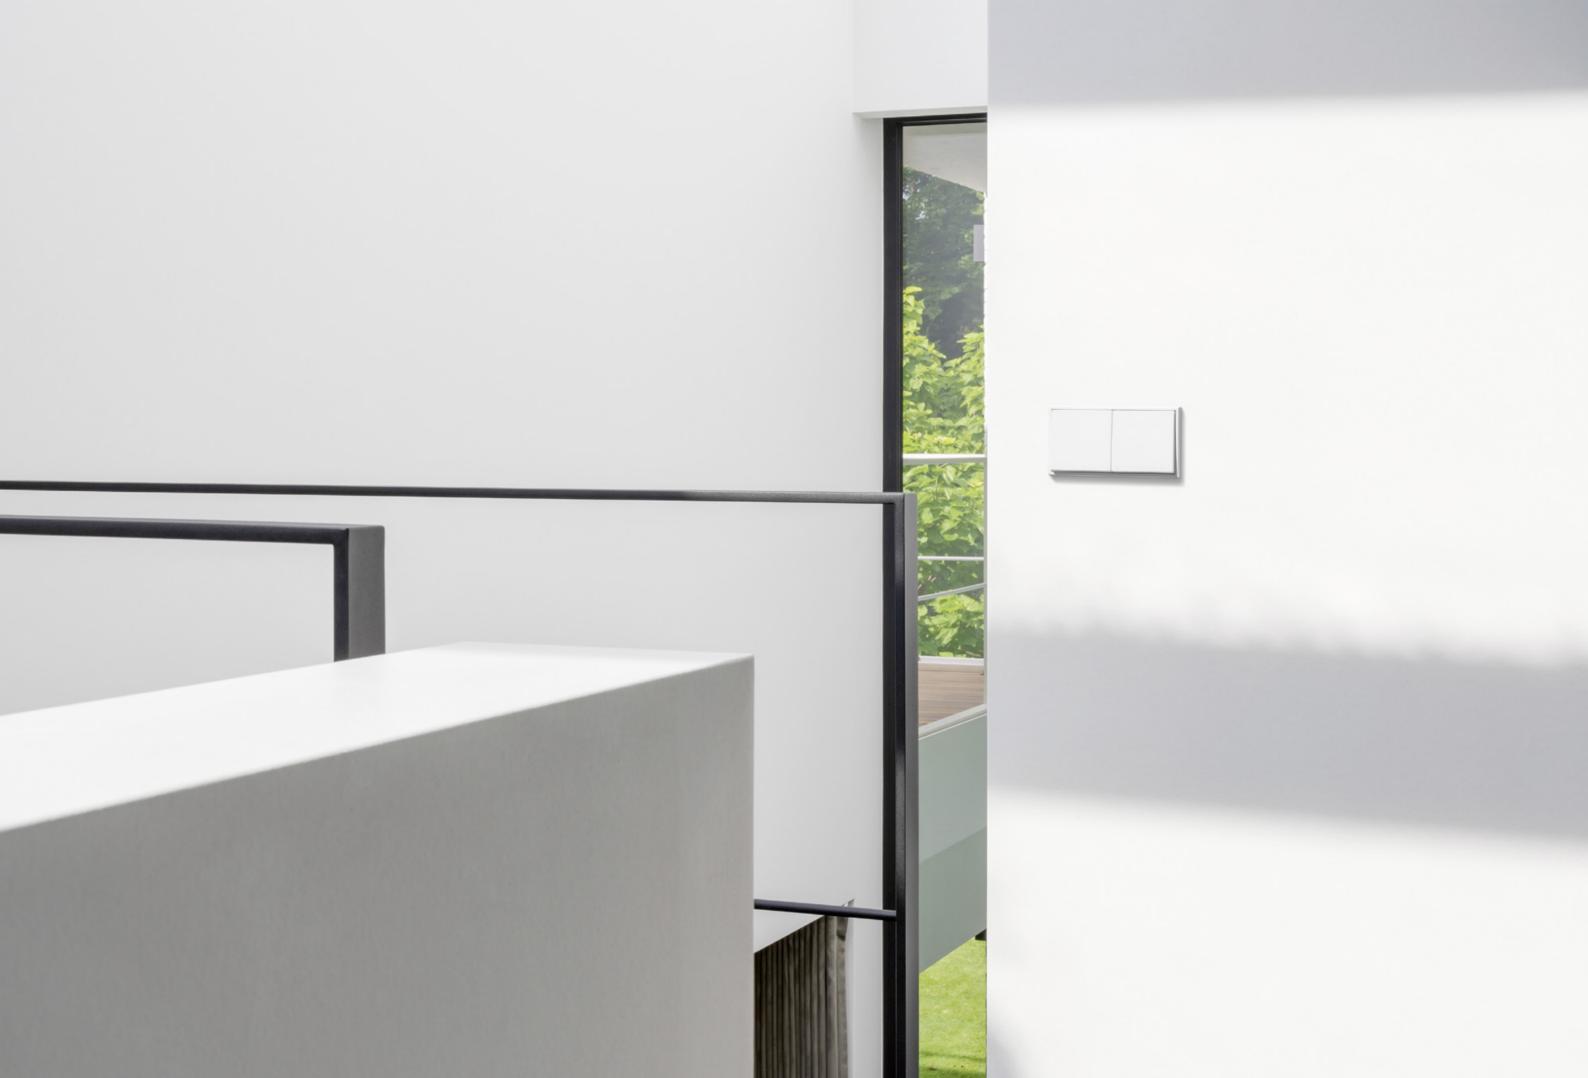

### Snow white

The new white for puristic interior designs.

White reflects the light. Elegant matt snow white allows push-buttons and sockets to harmonise perfectly with various wall structures. Pure white as understatement.

Timelessly elegant – for over 50 years, LS 990 has been enthralling with its clear design language and aesthetics.

The classic is now available in matt snow white. LS 990 thus provides an additional design option in interior design.

LS ZERO is the flush-mounted version of the JUNG classic. The flowing transitions between switches, sockets and wall surfaces create high-quality aesthetics. LS ZERO in snow white is a new statement in colour design.