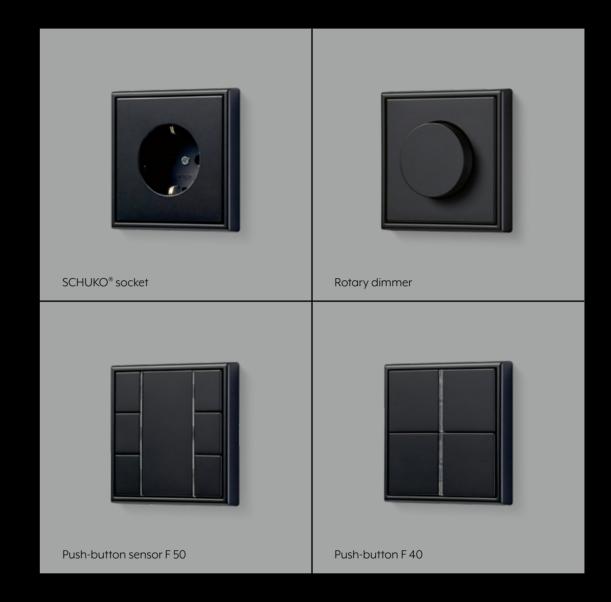

### Snow white

The new white for puristic interior designs.

White reflects the light. Elegant matt snow white allows push-buttons and sockets to harmonise perfectly with various wall structures. Pure white as understatement.

Timelessly elegant – for over 50 years, LS 990 has been enthralling with its clear design language and aesthetics.

The classic is now available in matt snow white. LS 990 thus provides an additional design option in interior design.

LS ZERO is the flush-mounted version of the JUNG classic. The flowing transitions between switches, sockets and wall surfaces create high-quality aesthetics. LS ZERO in snow white is a new statement in colour design.

With LS CUBE, the LS 990 design classic can be installed strikingly on exposed concrete, masonry and natural stone. The perfect solution in all areas where surface mounting is deliberately desired. LS CUBE in snow white sets special accents.