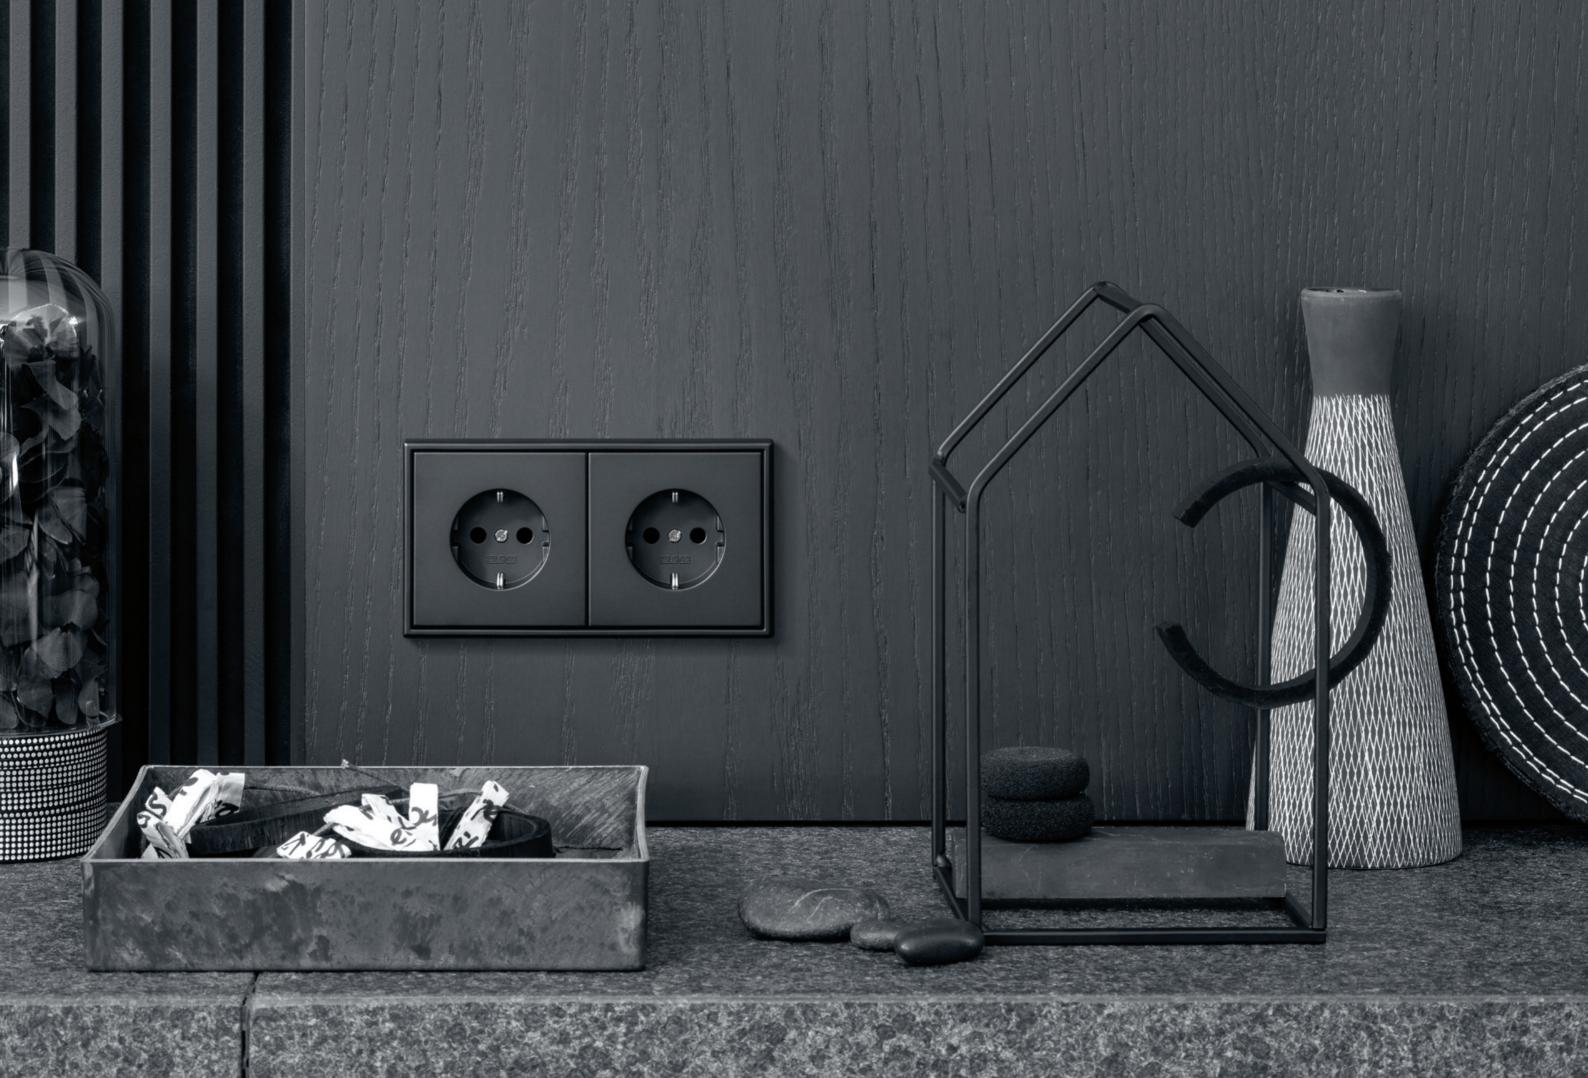

With LS CUBE, the LS 990 design classic can be installed strikingly on exposed concrete, masonry and natural stone. The perfect solution in all areas where surface mounting is deliberately desired. LS CUBE in graphite black sets special accents.

### Graphite black

The new black for impressive scenes.

Black absorbs the light. Switches and sockets in velvety matt graphite black impressively set the scene for dark walls. Pure black as statement.

Timelessly elegant – for over 50 years, LS 990 has been enthralling with its clear design language and aesthetics. The classic is now available in matt graphite black. LS 990 thus provides an additional design option in interior design.