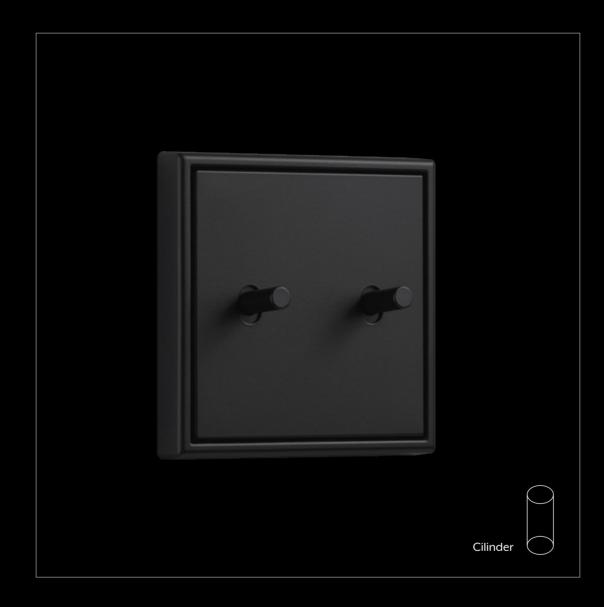

### LS CUBE

The toggle switch LS 912 is an hommage to the innovative strength of JUNG. Purist design meets contemporary technology and gives the switch a new feel: LS 912 in graphite black with cylindrical toggle lever.

The toggle switch LS 912 is an hommage to the innovative strength of JUNG. Purist design meets contemporary technology and gives the switch a new feel: LS 1912 in snow white with cylindrical toggle lever.