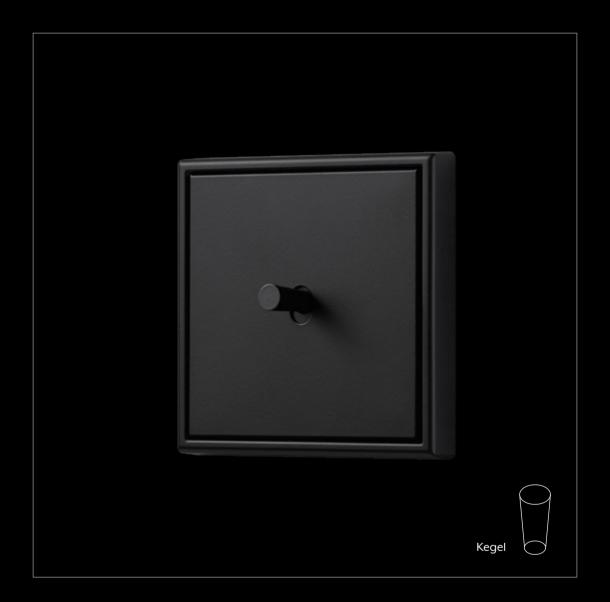

The LS 1912 toggle switch unifies a classic switch with the technical demands of today. The feel and mechanics lend the toggle switch a particular charm: LS 912 in graphite black with a cone-shaped toggle lever.

The LS 1912 toggle switch unifies a classic switch with the technical demands of today. The feel and mechanics lend the toggle switch a particular charm: LS 1912 in snow white with a cone-shaped toggle lever.