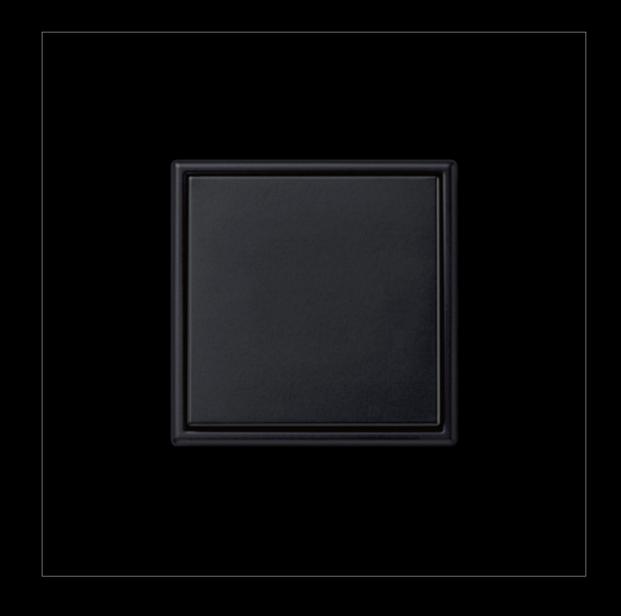

### Graphite black

The new black for impressive scenes.

Black absorbs the light. Switches and sockets in velvety matt graphite black impressively set the scene for dark walls. Pure black as statement.

Timelessly elegant – for over 50 years, LS 990 has been enthralling with its clear design language and aesthetics. The classic is now available in matt graphite black. LS 990 thus provides an additional design option in interior design.

LS ZERO is the flush-mounted version of the JUNG classic. The flowing transitions between switches, sockets and wall surfaces create high-quality aesthetics. LS ZERO in graphite black is a new statement in colour design.

With LS CUBE, the LS 990 design classic can be installed strikingly on exposed concrete, masonry and natural stone. The perfect solution in all areas where surface mounting is deliberately desired. LS CUBE in graphite black sets special accents.