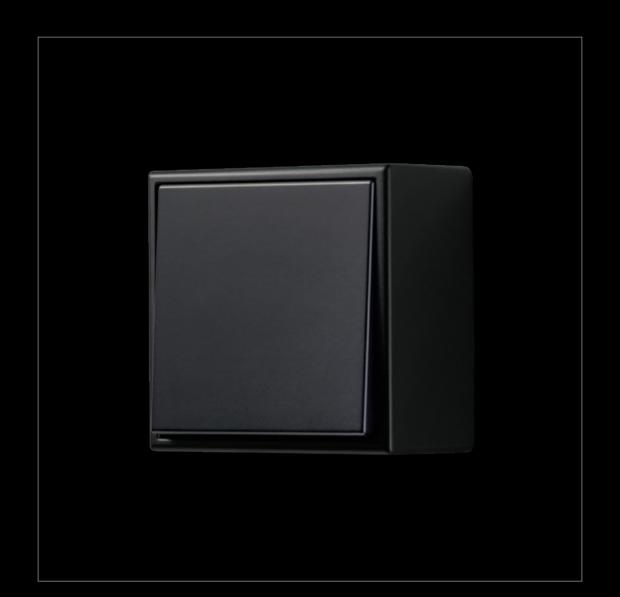

With LS CUBE, the LS 990 design classic can be installed strikingly on exposed concrete, masonry and natural stone. The perfect solution in all areas where surface mounting is deliberately desired. LS CUBE in graphite black sets special accents.

With LS CUBE, the LS 990 design classic can be installed strikingly on exposed concrete, masonry and natural stone. The perfect solution in all areas where surface mounting is deliberately desired. LS CUBE in snow white sets special accents.