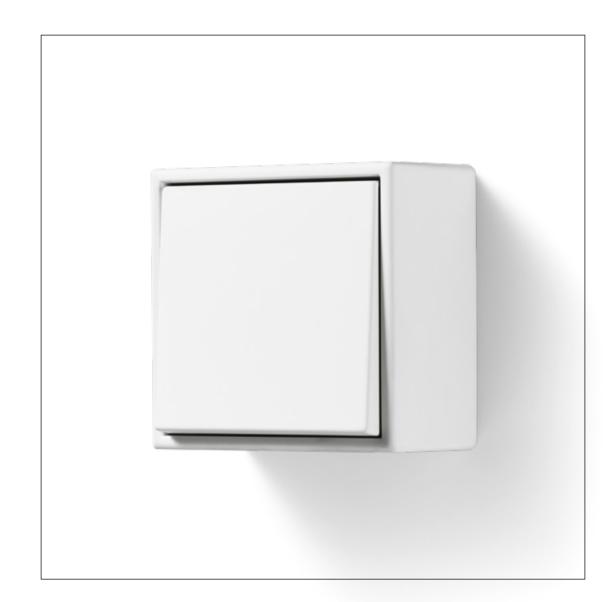

With LS CUBE, the LS 990 design classic can be installed strikingly on exposed concrete, masonry and natural stone. The perfect solution in all areas where surface mounting is deliberately desired. LS CUBE in snow white sets special accents.