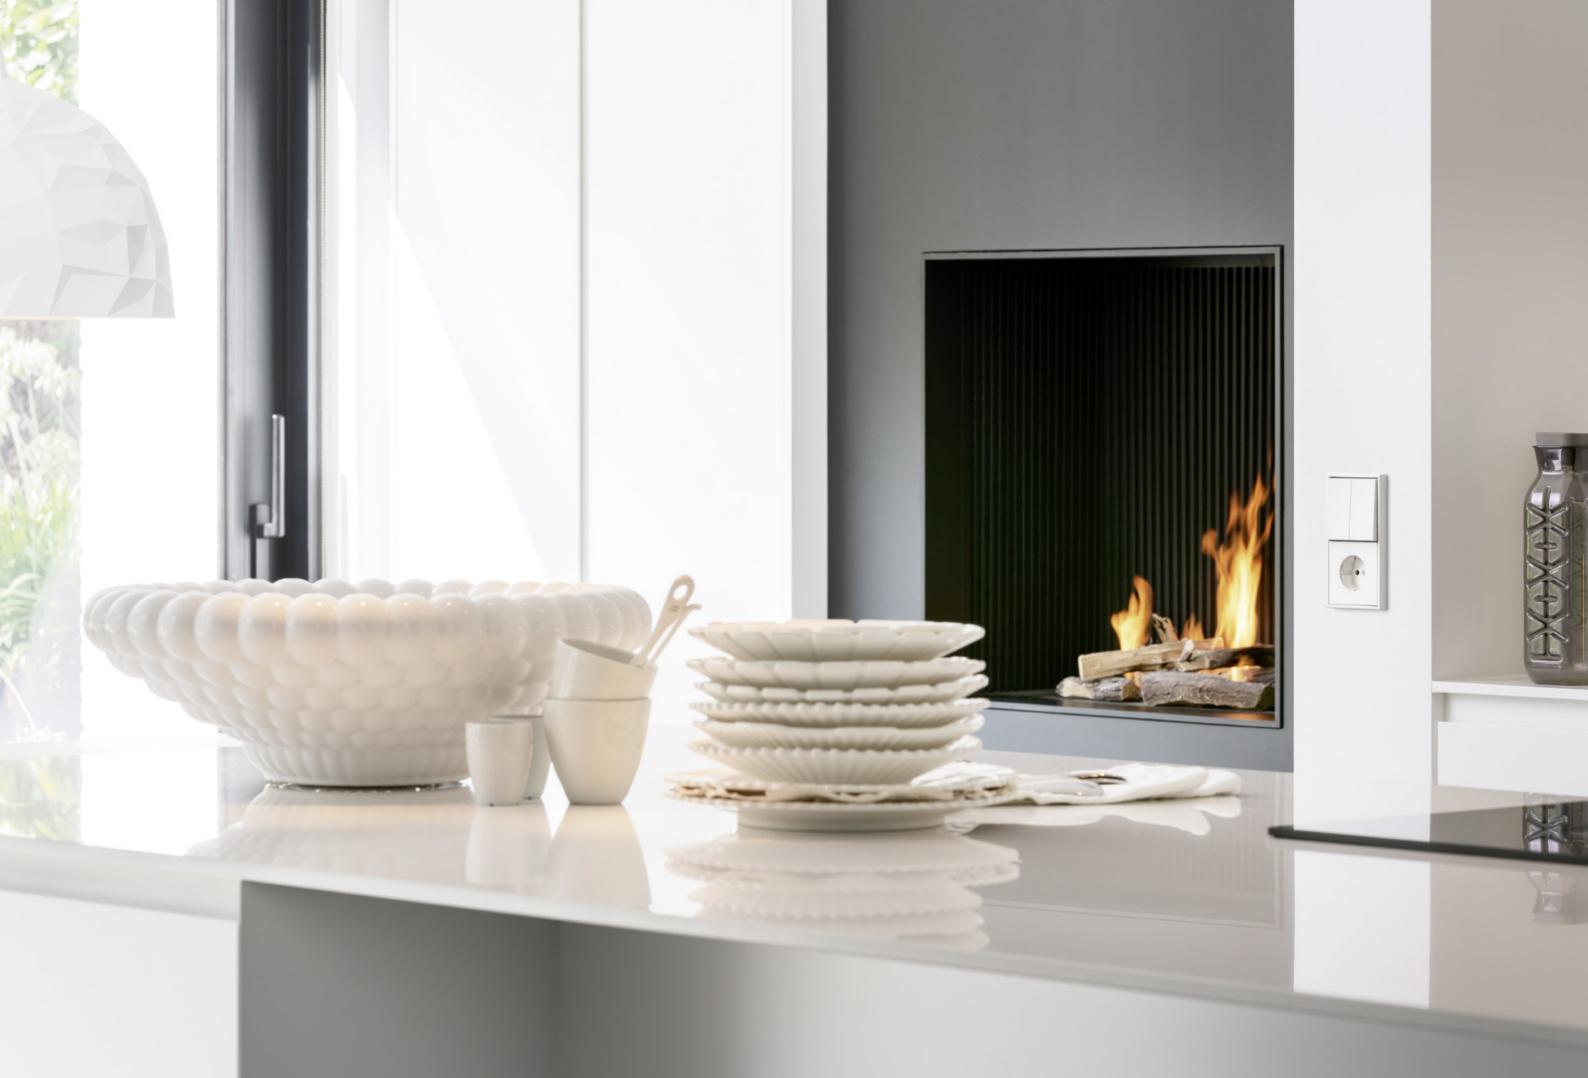

### Snow white

The new white for puristic interior designs.

White reflects the light. Elegant matt snow white allows push-buttons and sockets to harmonise perfectly with various wall structures. Pure white as understatement.

Timelessly elegant – for over 50 years, LS 990 has been enthralling with its clear design language and aesthetics.

The classic is now available in matt snow white. LS 990 thus provides an additional design option in interior design.