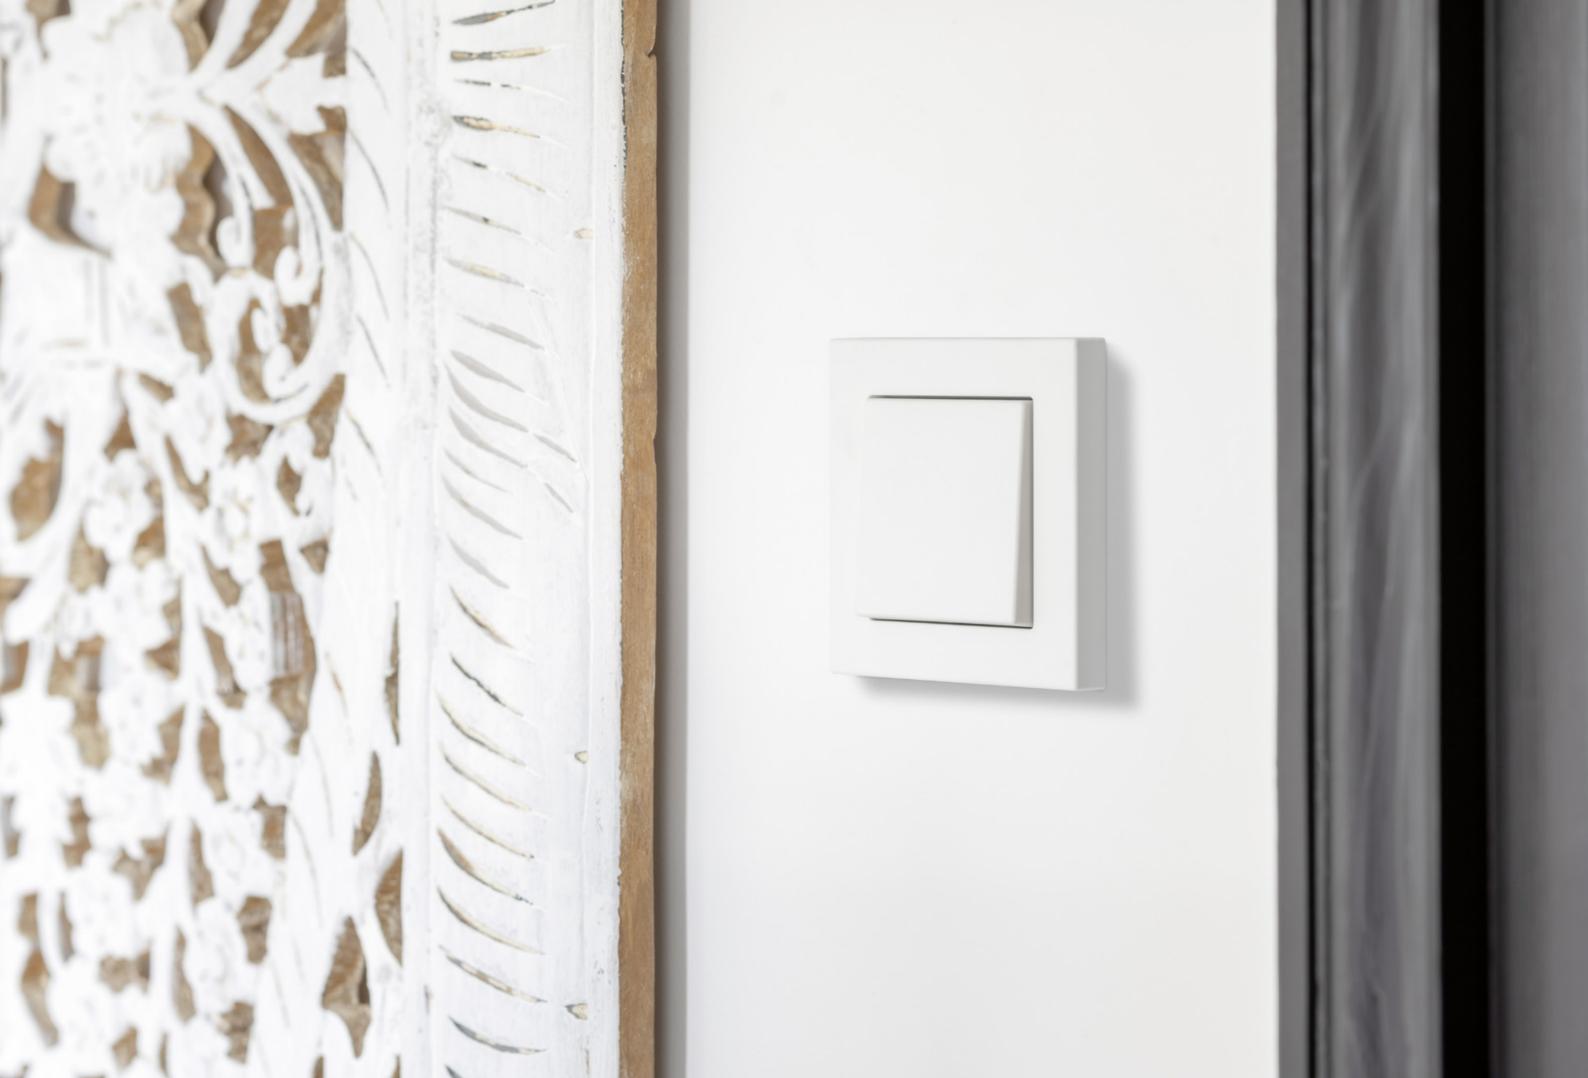

### Snow white

The new white for puristic interior designs.

White reflects the light. Elegant matt snow white allows push-buttons and sockets to harmonise perfectly with various wall structures. Pure white as understatement.

Timelessly elegant – for over 50 years, LS 990 has been enthralling with its clear design language and aesthetics.

The classic is now available in matt snow white. LS 990 thus provides an additional design option in interior design.