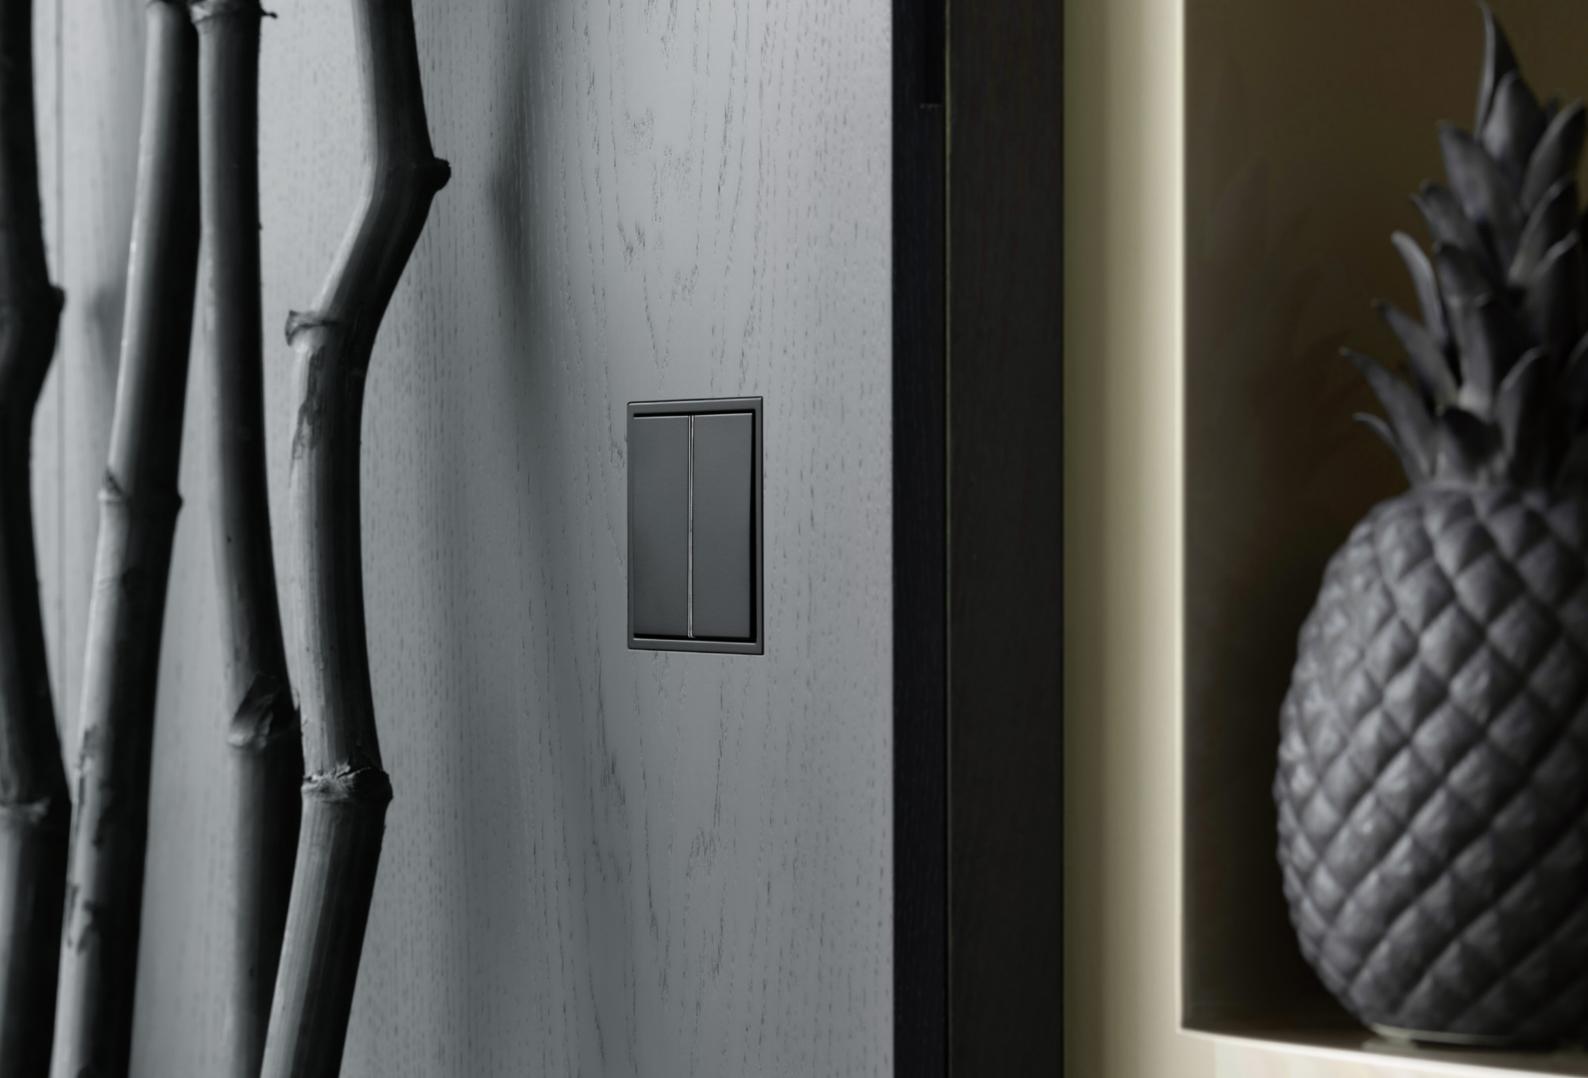

### Graphite black

The new black for impressive scenes.

Black absorbs the light. Switches and sockets in velvety matt graphite black impressively set the scene for dark walls. Pure black as statement.

Timelessly elegant – for over 50 years, LS 990 has been enthralling with its clear design language and aesthetics. The classic is now available in matt graphite black. LS 990 thus provides an additional design option in interior design.

LS ZERO is the flush-mounted version of the JUNG classic. The flowing transitions between switches, sockets and wall surfaces create high-quality aesthetics. LS ZERO in graphite black is a new statement in colour design.