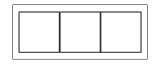

## Frame size

1-gang 96 mm x 96 mm 2-gang 96 mm x 167 mm 3-gang 96 mm x 238 mm 4-gang 96 mm x 309 mm 5-gang 96 mm x 380 mm

Frames can be installed horizontally and vertically.