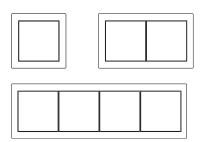

## Frame size

1-gang 96 mm x 96 mm 2-gang 96 mm x 167 mm 3-gang 96 mm x 238 mm 4-gang 96 mm x 309 mm 5-gang 96 mm x 380 mm

Frames can be installed horizontally and vertically.