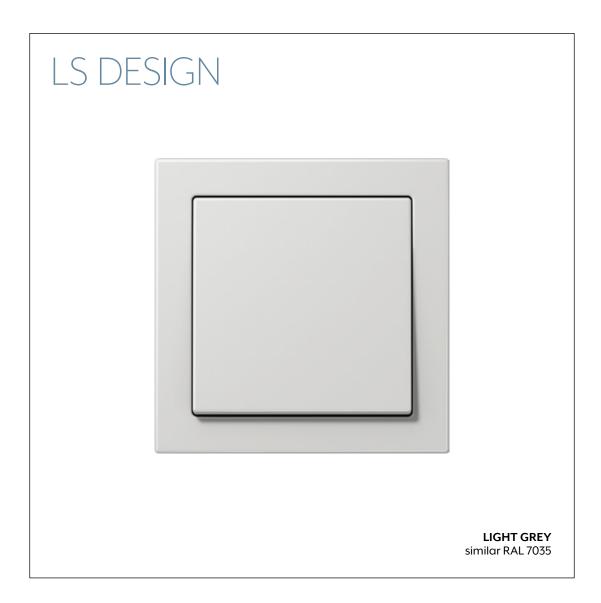

LS DESIGN relies on its clear form and high flexibility: numerous combinations are possible with a wide range of colours and materials to choose from. Its special shadow gap creates a spacial depth – so the LS DESIGN switches give the impression that they are floating. LS DESIGN is made of plastic and available in ivory, white, light grey and black.

## LS DESIGN