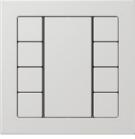

## Frame material

Duroplastic

Compatible with all covers of the range LS.

Switch

F 40 sensor, 4-gang

Rotary dimmer

F 50 sensor, 4-gang

Switch/socket combination