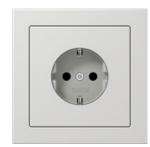

## Frame material

Duroplastic

Compatible with all covers of the range LS.

Switch

F 40 sensor, 4-gang

Rotary dimmer

F 50 sensor, 4-gang

Switch/socket combination