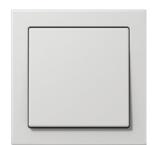

LS DESIGN relies on its clear form and high flexibility: numerous combinations are possible with a wide range of colours and materials to choose from. Its special shadow gap creates a spacial depth – so the LS DESIGN switches give the impression that they are floating. LS DESIGN is made of plastic and available in ivory, white, light grey and black.

## LS DESIGN