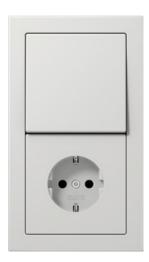

## Frame material

Duroplastic

Compatible with all covers of the range LS.

Switch

F 40 sensor, 4-gang

Rotary dimmer

F 50 sensor, 4-gang

Switch/socket combination