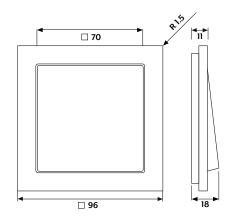

## Frame size

1-gang 96 mm x 96 mm 2-gang 96 mm x 167 mm 3-gang 96 mm x 238 mm 4-gang 96 mm x 309 mm 5-gang 96 mm x 380 mm

Frames can be installed horizontally and vertically.