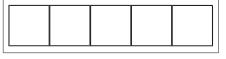

## Frame size

1-gang 96 mm x 96 mm 2-gang 96 mm x 167 mm 3-gang 96 mm x 238 mm 4-gang 96 mm x 309 mm 5-gang 96 mm x 380 mm

Frames can be installed horizontally and vertically.