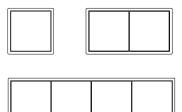

## Frame size

1-gang 81 mm x 81 mm 2-gang 81 mm x 152 mm 3-gang 81 mm x 223 mm 4-gang 81 mm x 294 mm 5-gang 81 mm x 365 mm

Frames can be installed horizontally and vertically.

Last updated 11/2019 JUNG-GROUP.COM