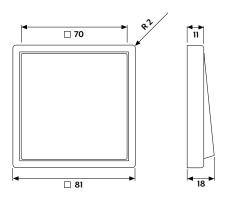

## Frame size

1-gang 81 mm x 81 mm 2-gang 81 mm x 152 mm 3-gang 81 mm x 223 mm 4-gang 81 mm x 294 mm 5-gang 81 mm x 365 mm

Frames can be installed horizontally and vertically.

Last updated 11/2019 JUNG-GROUP.COM