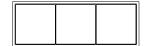

## Frame size

1-gang 81 mm x 81 mm 2-gang 81 mm x 152 mm 3-gang 81 mm x 223 mm 4-gang 81 mm x 294 mm 5-gang 81 mm x 365 mm

Frames can be installed horizontally and vertically.

Last updated 11/2019 JUNG-GROUP.COM