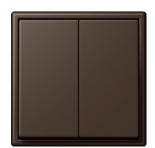

In its LS 990 range, JUNG is the only manufacturer worldwide to supply switches and frames in the 63 timeless Les Couleurs® Le Corbusier colours created by the famous architect. All these colour shades harmonise with each other. With this especially broad diversity of design, the Les Couleurs® Le Corbusier colours enable a powerful interior design impression to be created with the classic LS 990 switch range.

## Material

Duroplastic, hand-painted

Compatible with all covers of the range LS.

Switch

F 40 sensor, 4-gang

Rotary dimmer

F 50 sensor, 4-gang

Switch/socket combination