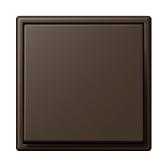

In its LS 990 range, JUNG is the only manufacturer worldwide to supply switches and frames in the 63 timeless Les Couleurs® Le Corbusier colours created by the famous architect. All these colour shades harmonise with each other. With this especially broad diversity of design, the Les Couleurs® Le Corbusier colours enable a powerful interior design impression to be created with the classic LS 990 switch range.

## Material

Duroplastic, hand-painted

Compatible with all covers of the range LS.

Switch

F 40 sensor, 4-gang

Rotary dimmer

F 50 sensor, 4-gang

Switch/socket combination