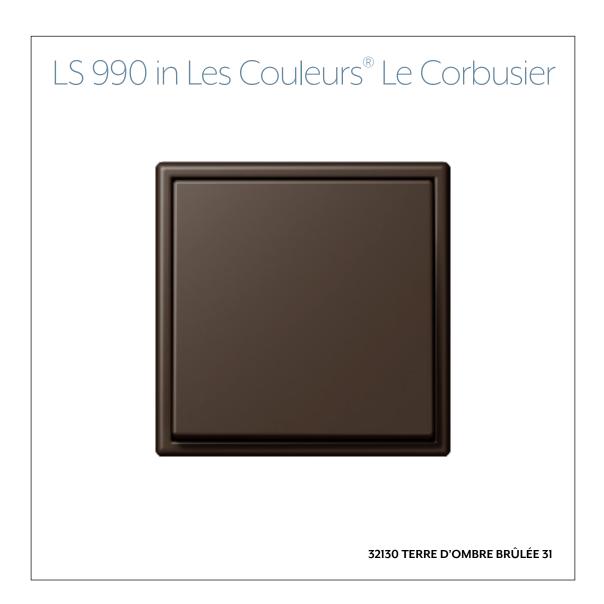

In its LS 990 range, JUNG is the only manufacturer worldwide to supply switches and frames in the 63 timeless Les Couleurs® Le Corbusier colours created by the famous architect. All these colour shades harmonise with each other. With this especially broad diversity of design, the Les Couleurs® Le Corbusier colours enable a powerful interior design impression to be created with the classic LS 990 switch range.

## LS 990 in Les Couleurs® Le Corbusier