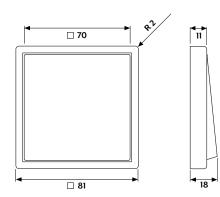

## Frame size

| 1-gang | 81 mm x 81 mm  |
|--------|----------------|
| 2-gang | 81 mm x 152 mm |
| 3-gang | 81 mm x 223 mm |
| 4-gang | 81 mm x 294 mm |
| 5-gang | 81 mm x 365 mm |

Frames can be installed horizontally and vertically.