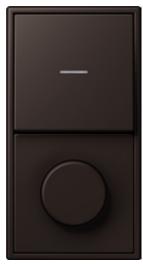

## Material

Duroplastic, hand-painted

Compatible with all covers of the range LS.

Switch

F 40 sensor, 4-gang

Rotary dimmer

F 50 sensor, 4-gang

Switch/socket combination