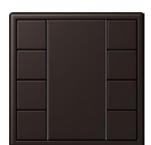

## Material

Duroplastic, hand-painted

Compatible with all covers of the range LS.

Switch

F 40 sensor, 4-gang

Rotary dimmer

F 50 sensor, 4-gang

Switch/socket combination