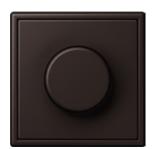

## Material

Duroplastic, hand-painted

Compatible with all covers of the range LS.

Switch

F 40 sensor, 4-gang

Rotary dimmer

F 50 sensor, 4-gang

Switch/socket combination