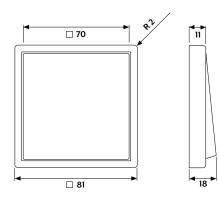

## Frame size

| 1-gang | 81 mm x 81 mm  |
|--------|----------------|
| 2-gang | 81 mm x 152 mm |
| 3-gang | 81 mm x 223 mm |
| 4-gang | 81 mm x 294 mm |
| 5-gang | 81 mm x 365 mm |

Frames can be installed horizontally and vertically.