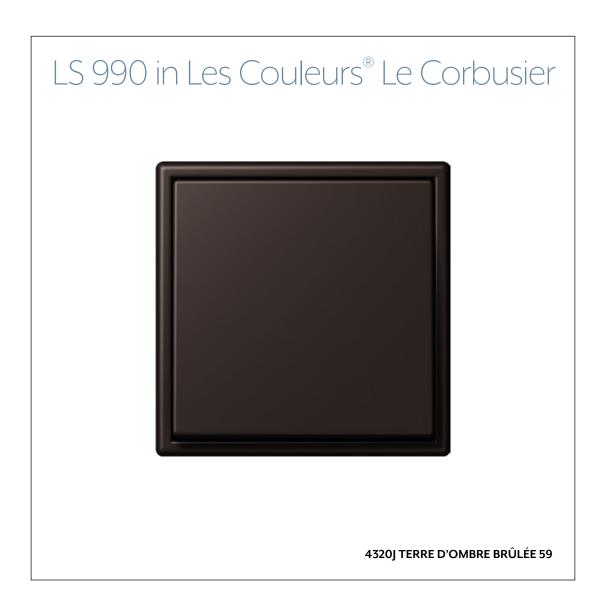

## LS 990 in Les Couleurs® Le Corbusier

In its LS 990 range, JUNG is the only manufacturer worldwide to supply switches and frames in the 63 timeless Les Couleurs® Le Corbusier colours created by the famous architect. All these colour shades harmonise with each other. With this especially broad diversity of design, the Les Couleurs® Le Corbusier colours enable a powerful interior design impression to be created with the classic LS 990 switch range.