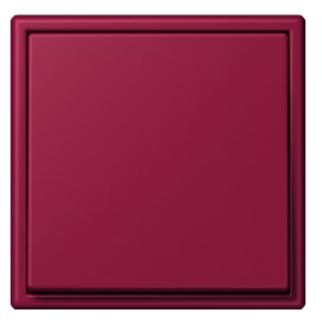

## LS 990 in Les Couleurs® Le Corbusier

32100 ROUGE CARMIN

In its LS 990 range, JUNG is the only manufacturer worldwide to supply switches and frames in the 63 timeless Les Couleurs® Le Corbusier colours created by the famous architect. All these colour shades harmonise with each other. With this especially broad diversity of design, the Les Couleurs® Le Corbusier colours enable a powerful interior design impression to be created with the classic LS 990 switch range.