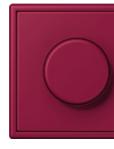

## LS 990 in Les Couleurs® Le Corbusier

32100 ROUGE CARMIN

In its LS 990 range, JUNG is the only manufacturer worldwide to supply switches and frames in the 63 timeless Les Couleurs® Le Corbusier colours created by the famous architect. All these colour shades harmonise with each other. With this especially broad diversity of design, the Les Couleurs® Le Corbusier colours enable a powerful interior design impression to be created with the classic LS 990 switch range.

## Material

Duroplastic, hand-painted Compatible with all covers of the range LS.

Switch

Rotary dimmer

Switch/socket combination

F 40 sensor, 4-gang

F 50 sensor, 4-gang