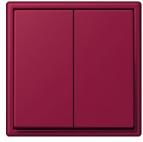

## LS 990 in Les Couleurs® Le Corbusier

32100 ROUGE CARMIN

In its LS 990 range, JUNG is the only manufacturer worldwide to supply switches and frames in the 63 timeless Les Couleurs® Le Corbusier colours created by the famous architect. All these colour shades harmonise with each other. With this especially broad diversity of design, the Les Couleurs® Le Corbusier colours enable a powerful interior design impression to be created with the classic LS 990 switch range.

## Frame size

1-gang 81 mm x 81 mm 2-gang 81 mm x 152 mm 3-gang 81 mm x 223 mm 4-gang 81 mm x 294 mm 5-gang 81 mm x 365 mm

Frames can be installed

horizontally and vertically.

Last updated 11/2019 JUNG-GROUP.COM