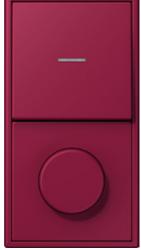

## LS 990 in Les Couleurs® Le Corbusier

32100 ROUGE CARMIN

In its LS 990 range, JUNG is the only manufacturer worldwide to supply switches and frames in the 63 timeless Les Couleurs® Le Corbusier colours created by the famous architect. All these colour shades harmonise with each other. With this especially broad diversity of design, the Les Couleurs® Le Corbusier colours enable a powerful interior design impression to be created with the classic LS 990 switch range.

## Material

Duroplastic, hand-painted Compatible with all covers of the range LS.

Switch

Rotary dimmer

Switch/socket combination

F 40 sensor, 4-gang

F 50 sensor, 4-gang