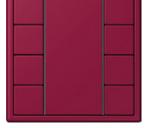

## LS 990 in Les Couleurs® Le Corbusier

32100 ROUGE CARMIN

In its LS 990 range, JUNG is the only manufacturer worldwide to supply switches and frames in the 63 timeless Les Couleurs® Le Corbusier colours created by the famous architect. All these colour shades harmonise with each other. With this especially broad diversity of design, the Les Couleurs® Le Corbusier colours enable a powerful interior design impression to be created with the classic LS 990 switch range.

## Material

Duroplastic, hand-painted Compatible with all covers of the range LS.

Switch

Rotary dimmer

Switch/socket combination

F 40 sensor, 4-gang

F 50 sensor, 4-gang