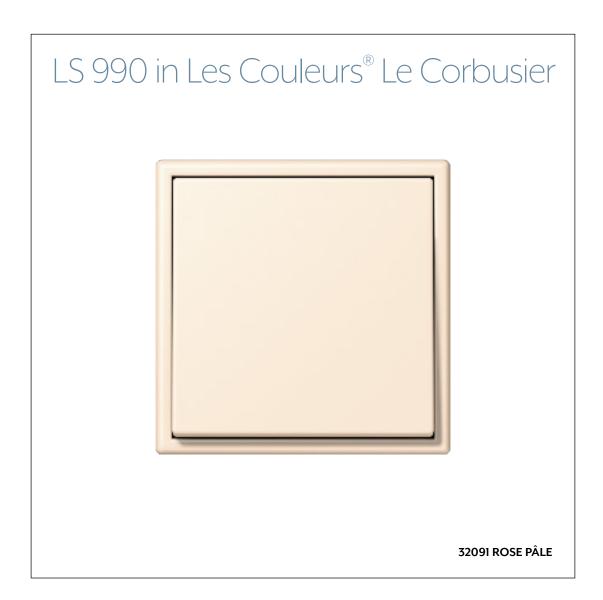

In its LS 990 range, JUNG is the only manufacturer worldwide to supply switches and frames in the 63 timeless Les Couleurs® Le Corbusier colours created by the famous architect. All these colour shades harmonise with each other. With this especially broad diversity of design, the Les Couleurs® Le Corbusier colours enable a powerful interior design impression to be created with the classic LS 990 switch range.

## LS 990 in Les Couleurs® Le Corbusier