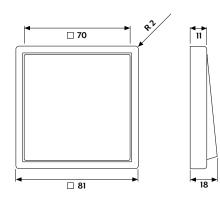

## Frame size

| 1-gang | 81 mm x 81 mm  |
|--------|----------------|
| 2-gang | 81 mm x 152 mm |
| 3-gang | 81 mm x 223 mm |
| 4-gang | 81 mm x 294 mm |
| 5-gang | 81 mm x 365 mm |

Frames can be installed horizontally and vertically.