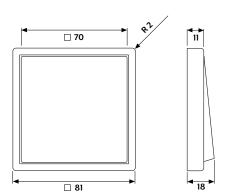

## Frame size

1-gang 81 mm x 81 mm 2-gang 81 mm x 152 mm 3-gang 81 mm x 223 mm 4-gang 81 mm x 294 mm 5-gang 81 mm x 365 mm

Frames can be installed horizontally and vertically.

Last updated 11/2019 JUNG-GROUP.COM