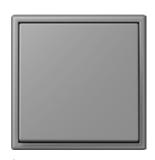

## Material

Duroplastic, hand-painted Compatible with all covers of the range LS.

Switch

Rotary dimmer

Switch/socket combination

F 40 sensor, 4-gang

F 50 sensor, 4-gang