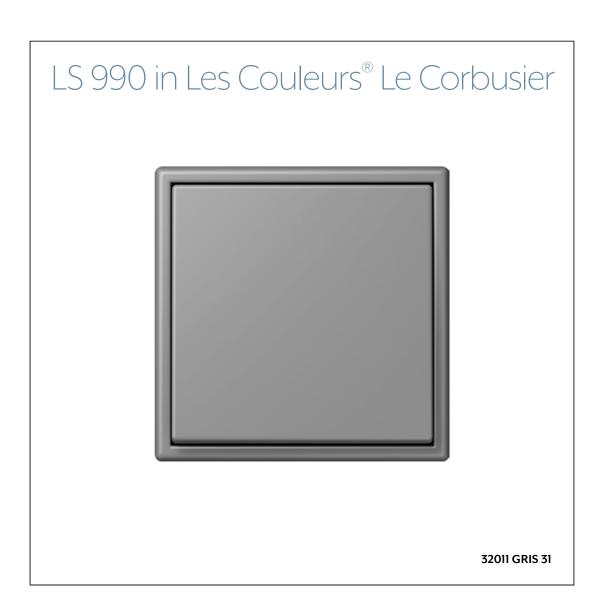

## LS 990 in Les Couleurs® Le Corbusier

In its LS 990 range, JUNG is the only manufacturer worldwide to supply switches and frames in the 63 timeless Les Couleurs® Le Corbusier colours created by the famous architect. All these colour shades harmonise with each other. With this especially broad diversity of design, the Les Couleurs® Le Corbusier colours enable a powerful interior design impression to be created with the classic LS 990 switch range.